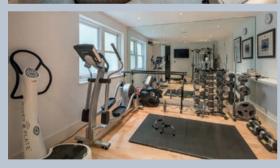

## ST JOHN'S WOOD NW8

A beautifully proportioned mid terraced family home of the highest quality. The property has accommodation which spans over 5,697 square feet, offering bright and spacious family living, including a wonderful lower floor entertainment area incorporating a cinema room, family room and a separate gym. The property is offered in excellent condition throughout, and has been subject to various refurbishment projects over the years.

## **Accommodation and Amenities**

The main accommodation includes:

Drawing Room • Kitchen/Breakfast Room • Family Room • Master Bedroom Suite with His & Hers Dressing Rooms and En Suite Bathroom • Four Further Bedrooms • Three Further Bathrooms • Playroom/Cinema Room • Gym with En Suite Shower Room • Self-Contained Guest/Staff Flat • Utility Room & Boot Room • Office Area • Storage Room • Wine Room/Cellar • Part Air Conditioning • 130ft Rear Garden • Secure Off Street Parking for Two Cars