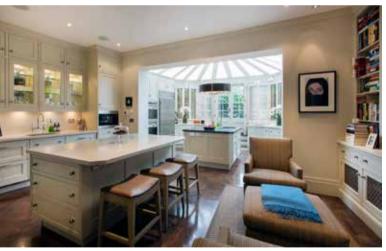

## **BLOMFIELD ROAD**

LONDON W9

A much sought after and beautifully presented family home on a prestigious street in Little Venice, overlooking The Regents Canal.

The house, which has been the subject of a major refurbishment program is maintained to an exceptional standard and has been interior designed throughout creating a wonderful family home. The property offers excellent sized living accommodation including a superb master bedroom suite with en suite dressing room and bathroom.

## **ACCOMMODATION & AMENITIES**

Master bedroom with en suite dressing room and bathroom, 3 further bedrooms, family bathroom, reception room, dining room, kitchen/breakfast room, conservatory, garden. Approximately 308 sq m (3,315 sq ft). EPC F.