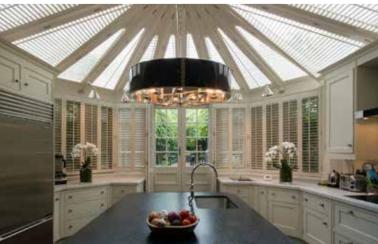

## **BLOMFIELD ROAD**

LONDON W9

A much sought after and beautifully presented family home on a prestigious street in Little Venice, overlooking The Regents Canal.

The house, which has been the subject of a major refurbishment program is maintained to an exceptional standard and has been interior designed throughout creating a wonderful family home. The property offers excellent sized living accommodation including a superb master bedroom suite with en suite dressing room and bathroom.

## **ACCOMMODATION & AMENITIES**

Master bedroom with en suite dressing room and bathroom, 3 further bedrooms, family bathroom, reception room, dining room, kitchen/breakfast room, conservatory, garden. Approximately 308 sq m (3,315 sq ft). EPC F.