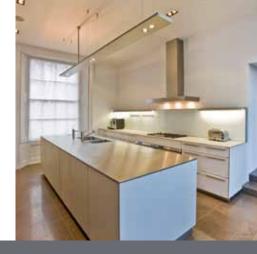

## **ACCOMMODATION & AMENITIES**

Principal Bedroom Suite incorporating Dressing Room & Bathroom • 3/4 Further Bedrooms
Family Bathroom • Shower Room • Bulthaup Kitchen/Breakfast Room • Utility Room
Drawing Room • Dining Room • Family Room • TV Room • Bedroom 5/Study • Guest
Cloakroom • Front Garden • Large Private Rear Garden • Access to Communal Gardens
Secure Off-Street Parking for 2 Cars • Fully Networked • Lutron Lighting Throughout
Partial Air-Conditioning and Underfloor Heating • Sophisticated Security System