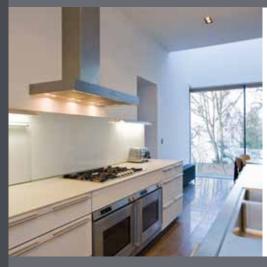

## **ACCOMMODATION & AMENITIES**

Principal Bedroom Suite incorporating Dressing Room & Bathroom • 3/4 Further Bedrooms
Family Bathroom • Shower Room • Bulthaup Kitchen/Breakfast Room • Utility Room
Drawing Room • Dining Room • Family Room • TV Room • Bedroom 5/Study • Guest
Cloakroom • Front Garden • Large Private Rear Garden • Access to Communal Gardens
Secure Off-Street Parking for 2 Cars • Fully Networked • Lutron Lighting Throughout
Partial Air-Conditioning and Underfloor Heating • Sophisticated Security System