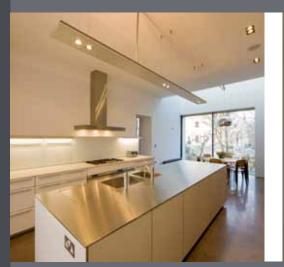

## **ACCOMMODATION & AMENITIES**

Principal Bedroom Suite incorporating Dressing Room & Bathroom • 3/4 Further Bedrooms
Family Bathroom • Shower Room • Bulthaup Kitchen/Breakfast Room • Utility Room
Drawing Room • Dining Room • Family Room • TV Room • Bedroom 5/Study • Guest
Cloakroom • Front Garden • Large Private Rear Garden • Access to Communal Gardens
Secure Off-Street Parking for 2 Cars • Fully Networked • Lutron Lighting Throughout
Partial Air-Conditioning and Underfloor Heating • Sophisticated Security System