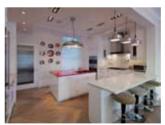

## REGENTS PARK NW1

A BEAUTIFUL NASH STUCCO FRONTED 546.19 SQ M / 5,877 SQ FT 6 BEDROOM HOUSE LOCATED ON PRESTIGIOUS PRINCE ALBERT ROAD AND SET BEHIND ELECTRIC GATES

Accommodation & Amenities
Entrance Hall, Drawing Room, Kitchen
Breakfast Room, Family Room, Bedroom
Suite 2, Study, Drawing Room, Guest WC,
Master Bedroom Suite with En Suite
Bathroom & Dressing Room, A Further
Four Bedrooms, A Further Three
Bathrooms, (2 En Suite), Indoor Pool,
Laundry Room, Plant Room, Private
Garden, Secure Off Street Parking For
Several Cars, Electric Gates.