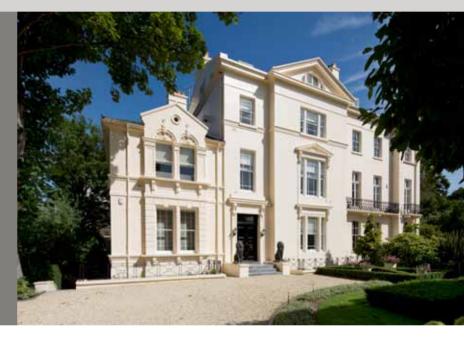

## REGENTS PARK NW1

A BEAUTIFUL NASH STUCCO FRONTED 546.19 SQ M / 5,877 SQ FT 6 BEDROOM HOUSE LOCATED ON PRESTIGIOUS PRINCE ALBERT ROAD AND SET BEHIND ELECTRIC GATES

Accommodation & Amenities
Entrance Hall, Drawing Room, Kitchen
Breakfast Room, Family Room, Bedroom
Suite 2, Study, Drawing Room, Guest WC,
Master Bedroom Suite with En Suite
Bathroom & Dressing Room, A Further
Four Bedrooms, A Further Three
Bathrooms, (2 En Suite), Indoor Pool,
Laundry Room, Plant Room, Private
Garden, Secure Off Street Parking For
Several Cars, Electric Gates.