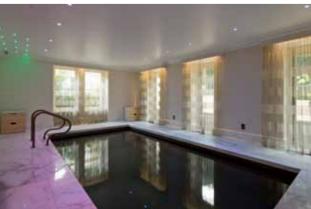

The property has been interior designed with great charm and character and features well laid out family accommodation. Benefits include a stunning first floor reception room as well as off street parking for several cars, wrap around private garden and swimming pool. Prince Albert Road is ideally located for the amenities of Primrose Hill village as well as the open spaces of the nearby park and the 410 acres of Regent's Park.

## REGENTS PARK NW1

A BEAUTIFUL NASH STUCCO FRONTED 546.19 SQ M / 5,877 SQ FT 6 BEDROOM HOUSE LOCATED ON PRESTIGIOUS PRINCE ALBERT ROAD AND SET BEHIND ELECTRIC GATES

Accommodation & Amenities
Entrance Hall, Drawing Room, Kitchen
Breakfast Room, Family Room, Bedroom
Suite 2, Study, Drawing Room, Guest WC,
Master Bedroom Suite with En Suite
Bathroom & Dressing Room, A Further
Four Bedrooms, A Further Three
Bathrooms, (2 En Suite), Indoor Pool,
Laundry Room, Plant Room, Private
Garden, Secure Off Street Parking For
Several Cars, Electric Gates.