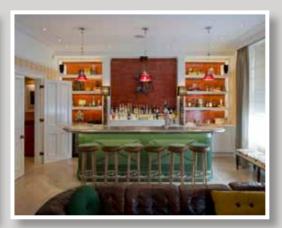

The property has been interior designed with great charm and character and features well laid out family accommodation. Benefits include a stunning first floor reception room as well as off street parking for several cars, wrap around private garden and swimming pool. Prince Albert Road is ideally located for the amenities of Primrose Hill village as well as the open spaces of the nearby park and the 410 acres of Regent's Park.

## REGENTS PARK NW1

A BEAUTIFUL NASH STUCCO FRONTED 546.19 SQ M / 5,877 SQ FT 6 BEDROOM HOUSE LOCATED ON PRESTIGIOUS PRINCE ALBERT ROAD AND SET BEHIND ELECTRIC GATES

Accommodation & Amenities
Entrance Hall, Drawing Room, Kitchen
Breakfast Room, Family Room, Bedroom
Suite 2, Study, Drawing Room, Guest WC,
Master Bedroom Suite with En Suite
Bathroom & Dressing Room, A Further
Four Bedrooms, A Further Three
Bathrooms, (2 En Suite), Indoor Pool,
Laundry Room, Plant Room, Private
Garden, Secure Off Street Parking For
Several Cars, Electric Gates.