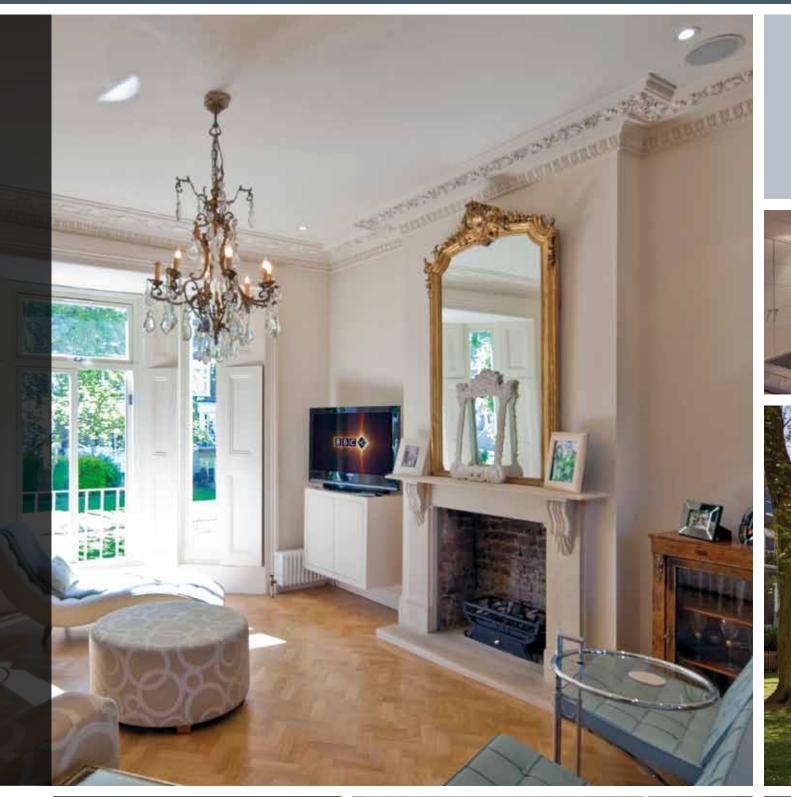

## ALMA SQUARE NW8

A beautiful period house (258.4 sq m/1,781 sq ft) arranged over four floors. The property was completely renovated 6 years ago and benefits from direct access on to wonderful south facing communal gardens with planning permission to create a further lower floor. Alma Square is moments walk from the amenities and transport links of St John's Wood High Street and both St John's Wood (Jubilee Line) and Maida Vale (Bakerloo Line) Underground Stations.

Principal Bedroom with En-Suite Shower Room, 4 Further Bedrooms, 2 Further Bathrooms, Kitchen open plan with Family/Dining Room, Double Volume Reception Room, 2 Guest Cloakrooms, Utility Area, Private Patio Garden, Direct Access on to Communal Gardens, Off Street Parking for 2 Cars.