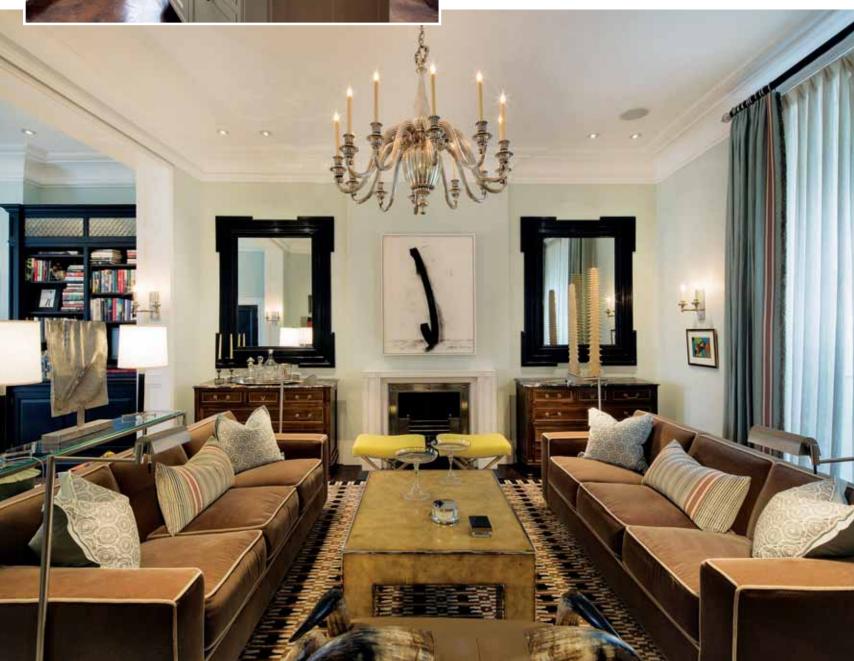

It comprises an entrance hall and double reception room (main image) on the ground floor, a master bedroom with dressing room and en-suite bathroom on the first floor and three further bedrooms and a family bathroom on the top floor. Heading back downstairs, the lower-ground floor has a guest cloakroom, library, utility room, wine cellar, large breakfast/family room, separate dining room and a marvellous, conservatory-style kitchen (left) with steps leading up to a door opening onto the rear garden.