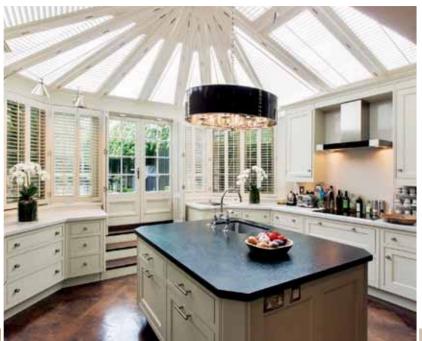

It comprises an entrance hall and double reception room (main image) on the ground floor, a master bedroom with dressing room and en-suite bathroom on the first floor and three further bedrooms and a family bathroom on the top floor. Heading back downstairs, the lower-ground floor has a guest cloakroom, library, utility room, wine cellar, large breakfast/family room, separate dining room and a marvellous, conservatory-style kitchen (left) with steps leading up to a door opening onto the rear garden.