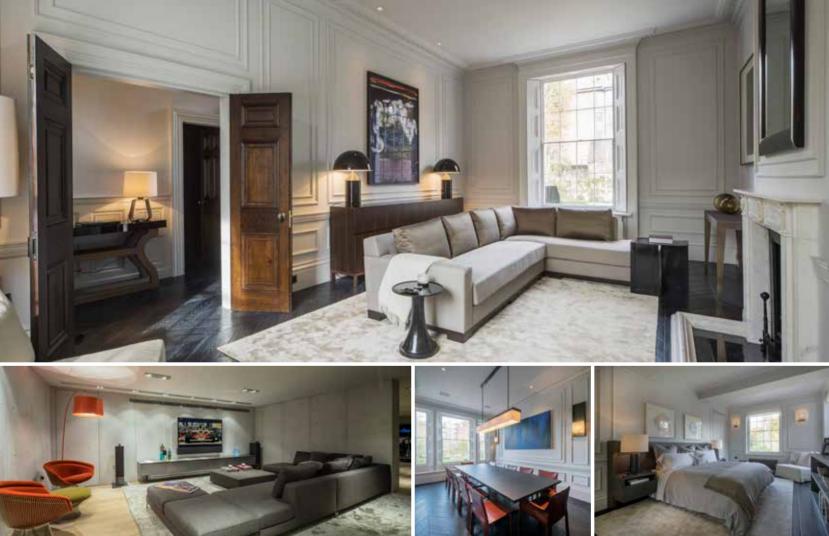

ACCOMMODATION & AMENITIES Laid out over five floors and offering over 5,250 sq. ft. / 486 sq. mt. of accommodation, the house provides well-planned living space, comprising five sizeable bedroom suites, a formal reception room, formal dining room, study, kitchen/ breakfast room, impressive leisure area incorporating gym, cinema and bar area and a magnificent 100 ft. landscaped garden.