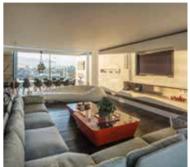

## PORTLAND PLACE LONDON W1

A spectacular 8,000 sq. ft. "Home in the Sky" occupying the entire 8th floor and part lower floors of this contemporary building approaching Regent Street.

Arguably one of the best Penthouses in London, designed from inception to completion, creating a wonderful family home with expansive 360 degree views across Marylebone, Regent's Park and the West End of London. With direct access from a secure lift, the property is designed in a contemporary style featuring floor to ceiling panoramic windows, beautiful entertaining spaces with high ceilings and an abundance of natural light and space.