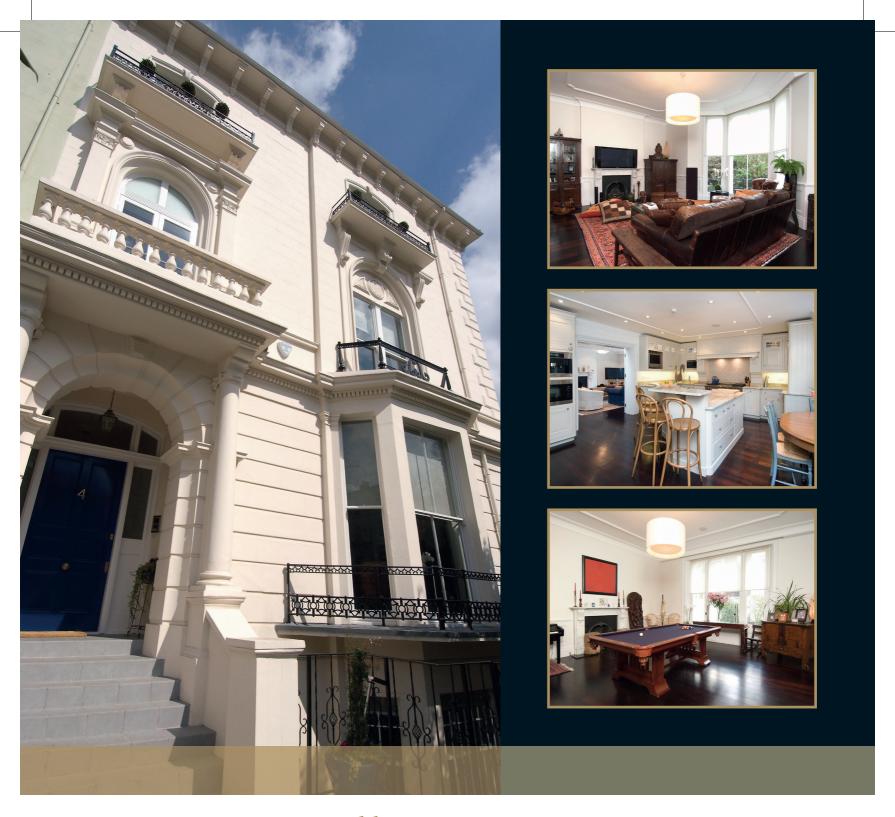

## Primrose Hill NW1

An impressive, exceptionally wide, white stucco fronted Victorian corner property located in this sought after enclave just south of Primrose Hill Village. The property overlooks St Marks Square and offers 6,500 sq ft of un-paralleled accommodation. The house also benefits from secure garage parking for 2 cars and a private garden.

Drawing Room • Dining Room • Guest WC • Kitchen Breakfast Room
Family Room • Laundry Room • Office/Bedroom 7 with En Suite • Utility
Room • 2nd WC • Master Bedroom Suite Incorporating Dressing Room &
Bathroom • A Further 4 Bedrooms • A Further 3 Bathrooms • Bedroom 6/
Playroom with En Suite Bathroom