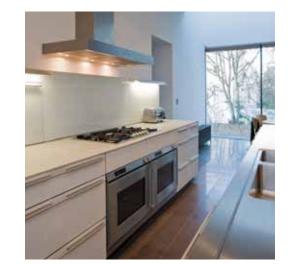

## ACCOMMODATION & AMENITIES

Principal Bedroom Suite incorporating Dressing Room & Bathroom, 3/4 Further Bedrooms, Family Bathroom, Shower Room, Bulthaup Kitchen/Breakfast Room, Utility Room, Drawing Room, Dining Room, Family Room, TV Room, Bedroom5/Study, Guest Cloakroom.