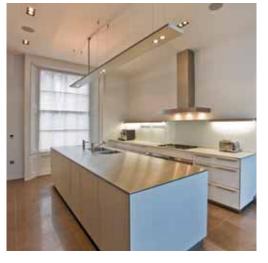

## ACCOMMODATION & AMENITIES

Principal Bedroom Suite incorporating Dressing Room & Bathroom, 3/4 Further Bedrooms, Family Bathroom, Shower Room, Bulthaup Kitchen/Breakfast Room, Utility Room, Drawing Room, Dining Room, Family Room, TV Room, Bedroom5/Study, Guest Cloakroom.