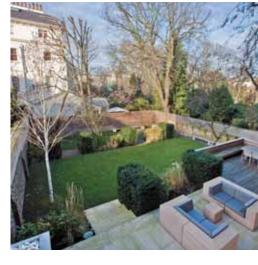

Front Garden, Large Private Rear Garden, Access to Communal Gardens, Secure Off-Street Parking for 2 Cars, Fully Networked, Lutron Lighting Throughout, Partial Air-Conditioning and Underfloor Heating, Sophisticated Security System