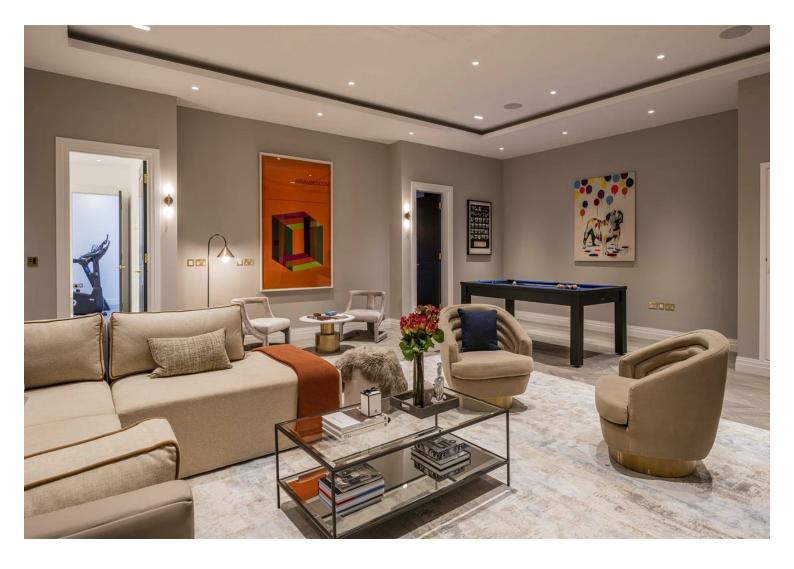

The super-prime opp on Redington Gardens measures 7,352 sq ft, and has a fresher feel than your average neoclassical-style NW3 mansion.

Laid out over five floors (with lift) and bristling with state-of-the-art tech, the recently-built creation has a basement floor kitted out with a games room and bar, gym, changing rooms, cinema, study and staff bedroom suite.