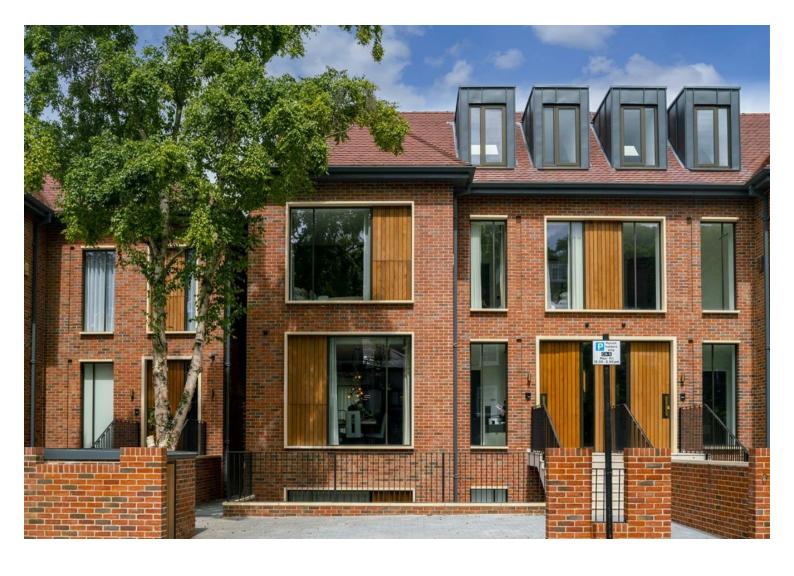

## **PrimeResi**

*In Pictures*: This high-spec Hampstead home wants £10k per week

NEWS 13 Feb, 2024

Super-prime rental opp up for grabs on Redington Gardens.

A "spectacular" contemporary townhouse in London's Hampstead has hit the rental market at £10k per week.

The super-prime opp on Redington Gardens measures 7,352 sq ft, and has a fresher feel than your average neoclassical-style NW3 mansion.

Laid out over five floors (with lift) and bristling with state-of-the-art tech, the recently-built creation has a basement floor kitted out with a games room and bar, gym, changing rooms, cinema, study and staff bedroom suite.