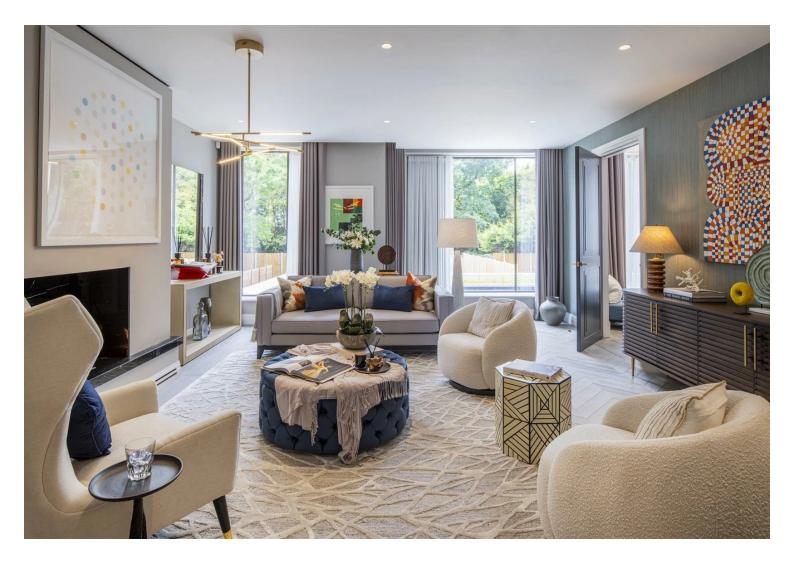

The two main entertaining levels house a family kitchen/dining space, formal dining room and a reception overlooking the 61-foot private garden.

Above are five bedrooms, including a main suite with its own sitting area, dressing room and bathroom. The driveway is big enough for two vehicles.