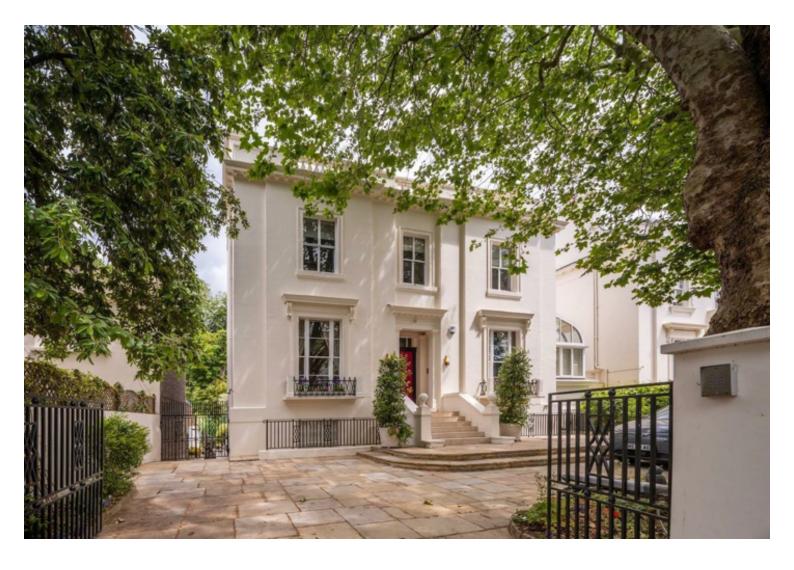

A standout double-fronted residence in Little Venice has been launched onto the market at nearly £14mn.

The 6,341 sq ft example on the east side of Park Place Villas is one of only a handful of detached houses in the neighbourhood with off-street parking and a swimming pool, according to sales agency Ian Green Residential.

Particulars describe the five-bed freehold as "a true embodiment of luxurious living", highlighting the grand proportions, top-end finish and spa complex with 14-metre pool, Jacuzzi, and steam room.

The family kitchen is billed as a "culinary enthusiast's dream", and the landscaped gardens feature an outdoor kitchen and dining area with a wood-fired pizza oven.

"Every corner of the house reflects meticulous attention to detail and a commitment to quality craftsmanship," said the firm, which is marketing the instruction at £13.95mn.

In Pictures: Park Place Villas, Little Venice