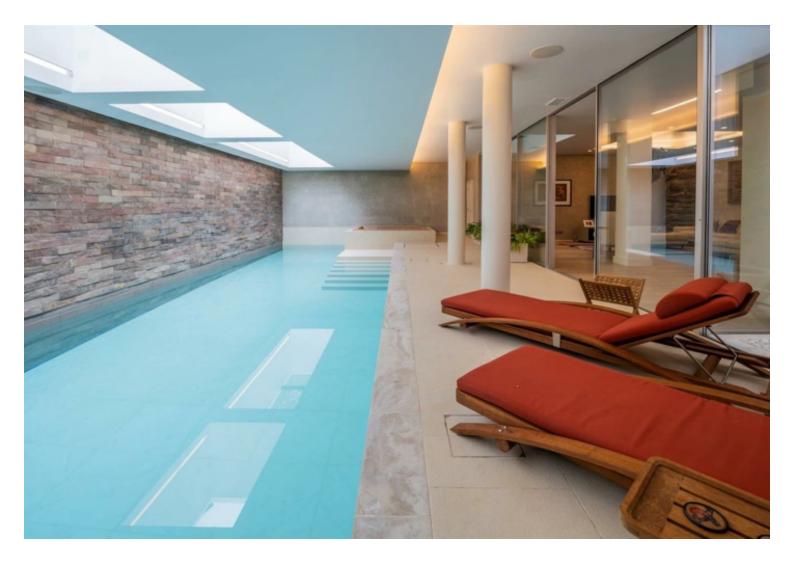

Particulars describe the five-bed freehold as "a true embodiment of luxurious living", highlighting the grand proportions, top-end finish and spa complex with 14-metre pool, Jacuzzi, and steam room.

The family kitchen is billed as a "culinary enthusiast's dream", and the landscaped gardens feature an outdoor kitchen and dining area with a wood-fired pizza oven.