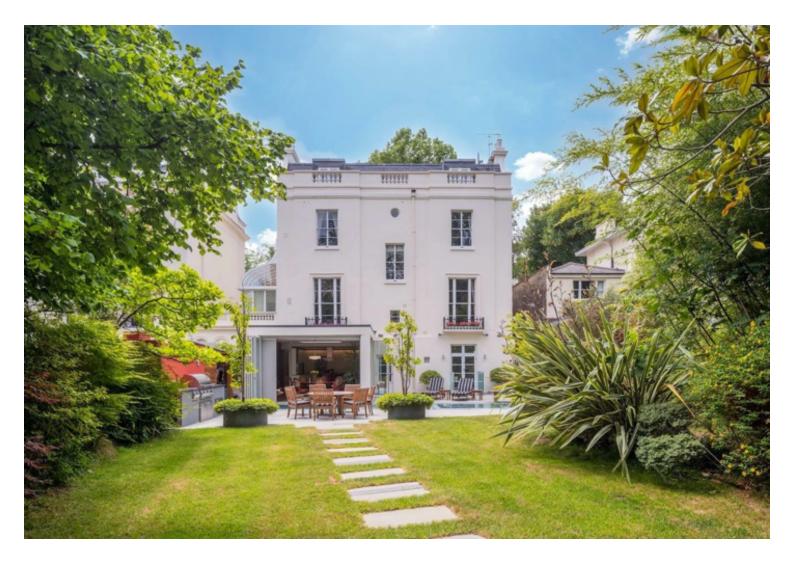

A standout double-fronted residence in Little Venice has been launched onto the market at nearly £14mn.

The 6,341 sq ft example on the east side of Park Place Villas is one of only a handful of detached houses in the neighbourhood with off-street parking and a swimming pool, according to sales agency Ian Green Residential.

Particulars describe the five-bed freehold as "a true embodiment of luxurious living", highlighting the grand proportions, top-end finish and spa complex with 14-metre pool, Jacuzzi, and steam room.

The family kitchen is billed as a "culinary enthusiast's dream", and the landscaped gardens feature an outdoor kitchen and dining area with a wood-fired pizza oven.

"Every corner of the house reflects meticulous attention to detail and a commitment to quality craftsmanship," said the firm, which is marketing the instruction at £13.95mn.

In Pictures: Park Place Villas, Little Venice