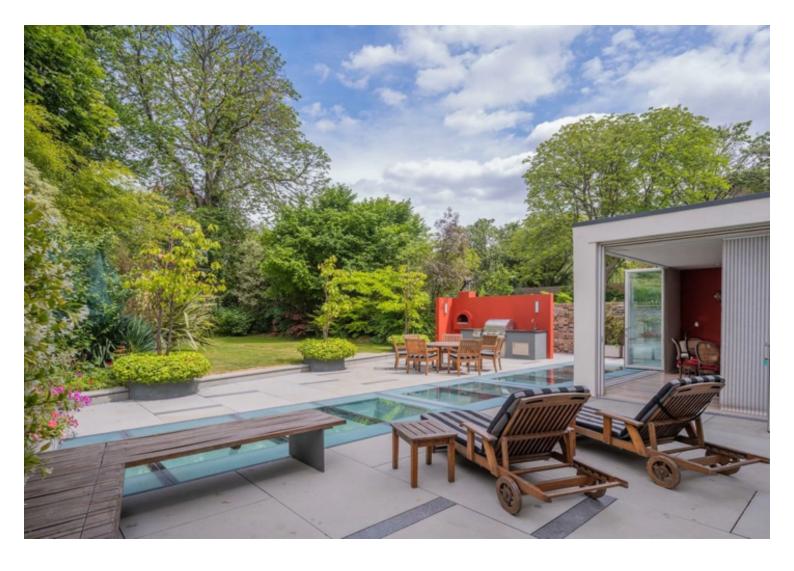

Particulars describe the five-bed freehold as "a true embodiment of luxurious living", highlighting the grand proportions, top-end finish and spa complex with 14-metre pool, Jacuzzi, and steam room.

The family kitchen is billed as a "culinary enthusiast's dream", and the landscaped gardens feature an outdoor kitchen and dining area with a wood-fired pizza oven.